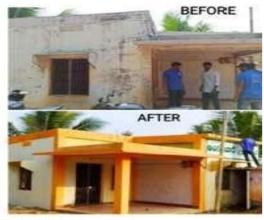

#### Name of the Program: INAUGURATION OF ANGANIWADI SCHOOL BULDING

Date: 05/02/2020 No. of Volunteers:60

Brief Report of the Event: As part of NSS Special Camp, our college NSS volunteers renovated Anganwadi school building in our adapted village Ramannagudem.In the light of this, Smt.K.Vijaya Kumari, Project Director of women development and child welfare department, attended as chief guest. She appreciated all the NSS volunteers with a gift from her department for their best contribution. The college Management, Principal ,Dean,HODs , staff ,students and all local leaders participated.