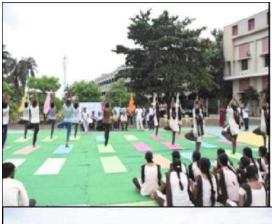

#### Name of the Program: International Yoga Day

Date: 21.06.2019

#### **Brief Report of the Event:**

International Yoga day was celebrated on 21/06/2019 in Sri Vasavi Engneering College campus. NSS volunteers performed Yogasans in this event , and some volunteers explained the importance of yoga. The Management, Principal, Dean, HODs and faculty participated and addressed the students about significance of Yoga. In this event .Total 70 NSS volunteers(50 male, 20 female) participated.