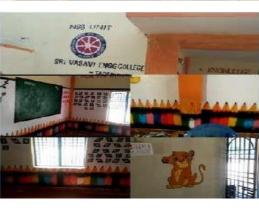

Pedatadepalli, Tadepalligudem – 534 101. W.G.Dist.(A.P.)

Name of the Program: RENOVATION OF ANGANWADI SCHOOL

Date: 24/01/2020

No. of Volunteers: 60

#### **Brief Report of the Event:**

As part of NSS Special Camp(3<sup>rd</sup> day), our college NSS volunteers adapted an Anganwadi school which was in poor condition and renovated it with paints and concept paintings. Total 60 volunteers (32 male, 28 female) participated.