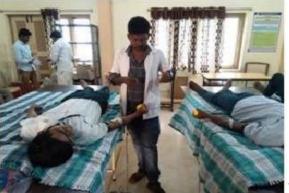

Name of the Program: ONE DAY CONFERENCE ON DRUG DE-ADDICTION

Date: 29/01/2020

No. of Volunteers: 250

**Brief Report of the Event:** 

Under the direction of AP NSS CELL and JNTUK NSS CELL, We conducted one day conference on DRUG DE-ADDICTION in our college campus. In the light of this, Ms. M. Vijaya Lakshmi, Drug Inspector, Kovvur attended the conference as guest of honour and she counselled the students from various institutions who attended the program about various Drug Addictions in her speech. The resource persons Mrs. S.V.N. Ratna Veni & Mr. S. Venkateswarulu motivated the students towards DRUG DE-ADDICTION in forenoon sessions. In the afternoon session, the resource person Dr. S. Krishna Murthy Naidu, a certified NLP Trainer given a motivation lecture on DRUG DE-ADDICTION through Neural Linguistic Programming. In the last session Sri. T. Gangadhara Reddy, a laughter Yoga Therapist, gave a motivation lecture on DRUG DE-ADDICTION with the help of laughter Yoga. In this conference nearly 250 NSS Volunteers participated from various institutions under JNTUK. All participants enjoyed a lot every session. Breakfast, Lunch and Snacks were arranged for all participants. All participants were given participation certificate in the valedictory function.

Pedatadepalli, Tadepalligudem - 534 101. W.G.Dist.(A.P.)

Name of the Program: FREE MEDICAL CAMP

Date: 28/01/2020

No. of Volunteers: 60

**Brief Report of the Event:** 

As part of NSS Special Camp (7<sup>th</sup> day), we conducted a free MEDICAL CAMP with the help of Mother Vannini Hospital, Tadepalligudem, in our adopted village Ramannagudem. we received a huge response from public. Total 60 volunteers (32 male, 28 female) participated.