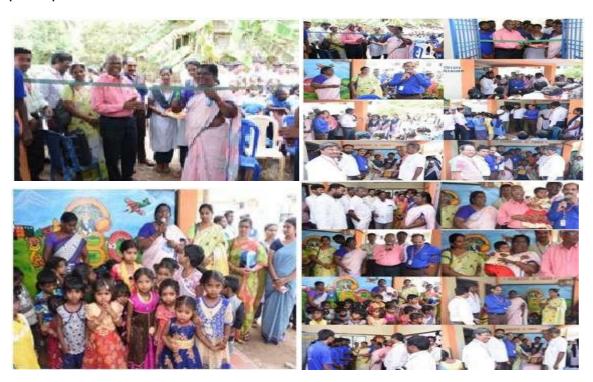

#### Name of the Program: INAUGURATION OF ANGANIWADI SCHOOL BULDING

Date: 05/02/2020 No. of Volunteers:60

Brief Report of the Event: As part of NSS Special Camp, our college NSS volunteers renovated Anganwadi school building in our adapted village Ramannagudem.In the light of this, Smt.K.Vijaya Kumari, Project Director of women development and child welfare department, attended as chief guest. She appreciated all the NSS volunteers with a gift from her department for their best contribution. The college Management, Principal ,Dean,HODs , staff ,students and all local leaders participated.