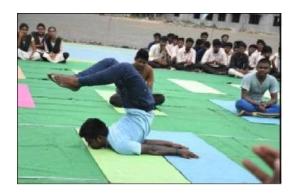

Pedatadepalli, Tadepalligudem – 534 101. W.G.Dist.(A.P.)

Name of the Program: SWACHH BHARAT

Date: 22/01/2020

No. of Volunteers: 60

**Brief Report of the Event**: We started a seven day NSS Special Camp at our adopted village Ramannagudem. We invited our MDO Mallikarjuna rao garu and local leaders to inaugurate the camp. Total 60 volunteers (32 male, 28 female) participated. They addressed the gathering about Swachh Bharat, sanitation and plantation. In this connection, we conducted "Intinta Swachh Bharat" program and distributed cloth bags to every house in village as first day of NSS Special Camp.

#### Name of the Program: International Yoga Day

Date: 21.06.2019

#### **Brief Report of the Event:**

International Yoga day was celebrated on 21/06/2019 in Sri Vasavi Engneering College campus. NSS volunteers performed Yogasans in this event , and some volunteers explained the importance of yoga. The Management, Principal, Dean, HODs and faculty participated and addressed the students about significance of Yoga. In this event .Total 70 NSS volunteers(50 male, 20 female) participated.