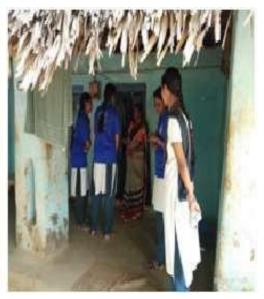

Date: 27/01/2020

No. of Volunteers: 60

**Brief Report of the Event:** 

As part of NSS Special Camp (6<sup>th</sup> day), we conducted an awareness program on 'women harassment, child labour and child marriages' in our adapted village Ramannagudem. Our NSS volunteers created awareness on these issues among villagers. we received a great response from villagers. Total 60 volunteers (32 male, 28 female) participated.