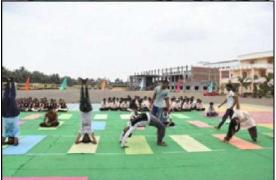

#### Name of the Program: International Yoga Day

Date: 21.06.2019

#### **Brief Report of the Event:**

International Yoga day was celebrated on 21/06/2019 in Sri Vasavi Engneering College campus. NSS volunteers performed Yogasans in this event , and some volunteers explained the importance of yoga. The Management, Principal, Dean, HODs and faculty participated and addressed the students about significance of Yoga. In this event .Total 70 NSS volunteers(50 male, 20 female) participated.