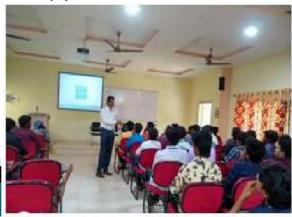

Pedatadepalli, Tadepalligudem – 534 101. W.G.Dist.(A.P.)

Name of the Program: Personal Development with Personality
Development

Date: 29/02/2020

No. of Volunteers: 62

**Brief Report of the Event:** 

Our college NSS unit conducted a motivational lecture on "Personal Development with Personality Development" for our students on 29/02/2020 in our college campus. The resource person is Dr.P.Venkateswar, Chemical Engineer, Executive Committee Member, The Institution of Engineers, AP State Centre, Vijayawada

#### Dr.P.Venkateswar

Chemical Engineer, Execute Committee Member

The Institution of Engineers

A.P.STATE CENTER, VIJAYAWADA

BRI VASAVI ENGINEERING COLLEGE
Pedatadepalli, TADEPALLIGUDEM

Pedatadepalli, Tadepalligudem – 534 101. W.G.Dist.(A.P.)