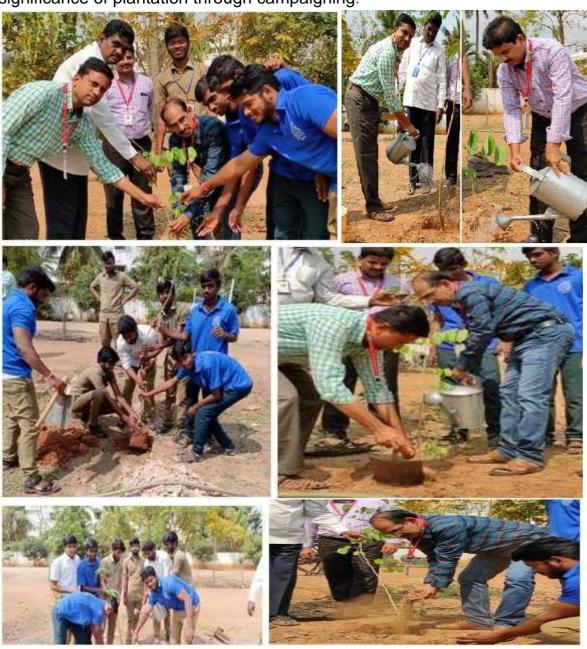

Pedatadepalli, Tadepalligudem – 534 101. W.G.Dist.(A.P.)

Name of the Program: PLANTATION PROGRAM

Date: 26/02/2020

No. of Volunteers: 60

#### **Brief Report of the Event:**

Our college NSS unit conducted "Plantation Program" in our college campus. Our college students and staff participated in this program. In the spirit of this, our NSS volunteers created awareness among our college students about the significance of plantation through campaigning.