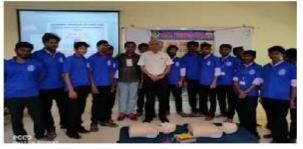

Pedatadepalli, Tadepalligudem – 534 101. W.G.Dist.(A.P.)

Name of the Program: Training program on CPR and AED

Date: 03/03/2020

No. of Volunteers: 120

**Brief Report of the Event**: Our college NSS unit conducted a training program on CPR AND AED (Cardiopulmonary resuscitation) demonstrated by Dr.OK.Murthy,a famous cardiologist and Sri K.Apparao on 3/3/2020 .Morning session for boys and afternoon for girls.