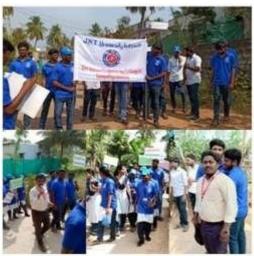

Pedatadepalli, Tadepalligudem – 534 101. W.G.Dist.(A.P.)

Name of the Program: A RALLY ON RASHTRIYA EKTA DIWAS

Date: 31/10/2019

No. of Volunteers: 140

**Brief Report of the Event:** 

A huge rally on Rastriya Ekta Diwas was conducted in Tadepalligudem town on 31/10/2019. 120 NSS volunteers (80 male 40 female) 20 other students participated, faculty, management & important leaders of town participated in this rally.

Pedatadepalli, Tadepalligudem - 534 101. W.G.Dist.(A.P.)

Name of the Program: AN AWARENESS RALLY ON WATER CONSERVATION

Date: 21/10/2019

No. of Volunteers: 75

**Brief Report of the Event:** 

NSS unit of Sri Vasavi Engineering College organized an awareness rally on water conservation on 2/10/2019. An awareness rally was conducted in adapted village Ramannagudem on water conservation and motivated the masses to go for soaking pits .Total 75 volunteers (50 male, 25 female ) participated.The Management, Principal,Dean, HODs and faculty joined in this program and appreciated the students.