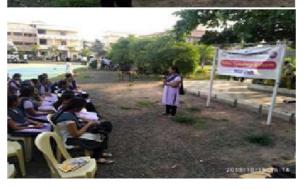

Pedatadepalli, Tadepalligudem - 534 101. W.G.Dist.(A.P.)

Name of the Program: PUBLIC SPEAKING ROSTRUM, A SKILL DEVELOPEMENT PROGRAM

Date: 15/10/2019

No. of Volunteers: 46

**Brief Report of the Event:** 

NSS unit of Sri Vasavi Engineering College organized a skill development program named Public Speaking Rostrum in college campus on 15/10/2020. Total 46 students participated (30male and 16 female), Monoaction & Extempore on life & contribution of freedom fighters was conduted.NSS unit recognized the best performer as "Speaker of the fortnight" and honoured them with prizes. The Management, Principal, Dean, HODs and faculty joined in this program and addressed the students.