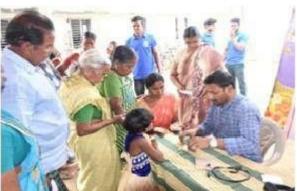

Pedatadepalli, Tadepalligudem - 534 101. W.G.Dist.(A.P.)

Name of the Program: FREE MEDICAL CAMP

Date: 28/01/2020

No. of Volunteers: 60

**Brief Report of the Event:** 

As part of NSS Special Camp (7<sup>th</sup> day), we conducted a free MEDICAL CAMP with the help of Mother Vannini Hospital, Tadepalligudem, in our adopted village Ramannagudem. we received a huge response from public. Total 60 volunteers (32 male, 28 female) participated.