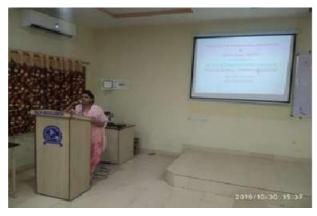

Pedatadepalli, Tadepalligudem – 534 101. W.G.Dist.(A.P.)

Name of the Program: Personal Development with Personality
Development

Date: 29/02/2020

No. of Volunteers: 62

**Brief Report of the Event:** 

Our college NSS unit conducted a motivational lecture on "Personal Development with Personality Development" for our students on 29/02/2020 in our college campus. The resource person is Dr.P.Venkateswar, Chemical Engineer, Executive Committee Member, The Institution of Engineers, AP State Centre, Vijayawada

#### Dr.P.Venkateswar

Chemical Engineer, Execute Committee Member

The Institution of Engineers

A.P.STATE CENTER, VIJAYAWADA

BRI VASAVI ENGINEERING COLLEGE
Pedatadepalli, TADEPALLIGUDEM

Pedatadepalli, Tadepalligudem – 534 101. W.G.Dist.(A.P.)