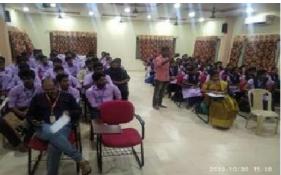

Name of the Program: ONE DAY CONFERENCE ON DRUG DE-ADDICTION

Date: 29/01/2020

No. of Volunteers: 250

**Brief Report of the Event:** 

Under the direction of AP NSS CELL and JNTUK NSS CELL, We conducted one day conference on DRUG DE-ADDICTION in our college campus. In the light of this, Ms. M. Vijaya Lakshmi, Drug Inspector, Kovvur attended the conference as guest of honour and she counselled the students from various institutions who attended the program about various Drug Addictions in her speech. The resource persons Mrs. S.V.N. Ratna Veni & Mr. S. Venkateswarulu motivated the students towards DRUG DE-ADDICTION in forenoon sessions. In the afternoon session, the resource person Dr. S. Krishna Murthy Naidu, a certified NLP Trainer given a motivation lecture on DRUG DE-ADDICTION through Neural Linguistic Programming. In the last session Sri. T. Gangadhara Reddy, a laughter Yoga Therapist, gave a motivation lecture on DRUG DE-ADDICTION with the help of laughter Yoga. In this conference nearly 250 NSS Volunteers participated from various institutions under JNTUK. All participants enjoyed a lot every session. Breakfast, Lunch and Snacks were arranged for all participants. All participants were given participation certificate in the valedictory function.