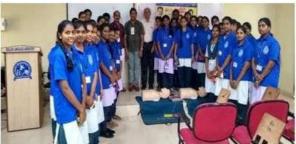

Pedatadepalli, Tadepalligudem – 534 101. W.G.Dist.(A.P.)

Name of the Program: Training program on CPR and AED

Date: 03/03/2020

No. of Volunteers: 120

**Brief Report of the Event**: Our college NSS unit conducted a training program on CPR AND AED (Cardiopulmonary resuscitation) demonstrated by Dr.OK.Murthy,a famous cardiologist and Sri K.Apparao on 3/3/2020 .Morning session for boys and afternoon for girls.