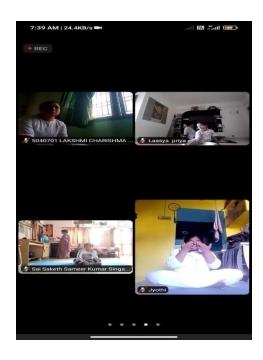

Name of the Program: International Yoga Day 2021

Date: 21/06/2021

#### **Brief Report of the Event:**

On the occasion of International Yoga Day the Management, Principal ,Staff and Students of Sri Vasavi Engineering College came together to celebrate the event with great enthusiasm. The NSS unit, Sri Vasavi Engineering College,Pedatadepalli, Tadepalligudem, West Godavari District,Andhra Pradesh celebrated the 7th International Yoga Day in online on 21/06/2021. The program received a tremendous response from the people within and outside of Sri Vasavi. 300 attended in zoom meeting ,270 viewed though YouTube live link and 382 viewed through the recorded video of the event which was uploaded in the college YouTube . A total of 952 people benefited instantly from this program.