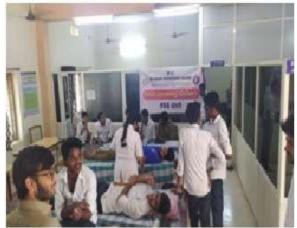

Pedatadepalli, Tadepalligudem - 534 101. W.G.Dist.(A.P.)

Name of the Program: BLOOD DONATION CAMP

Date: 18/10/2019

No. of Volunteers: 60

#### **Brief Report of the Event:**

We NSS unit of Sri Vasavi Engineering College conducted blood donation camp organised on 18/10/2019 on the occasion of police commemoration week celebrations organized by local police in Maganti function hall.. Nearly 70units of blood was collected .College Management appreciated all the volunteers for their active participation in social service.