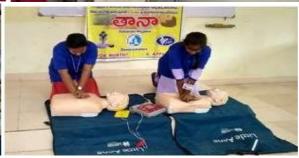

Pedatadepalli, Tadepalligudem – 534 101. W.G.Dist.(A.P.)

Name of the Program: Training program on CPR and AED

Date: 03/03/2020

No. of Volunteers: 120

**Brief Report of the Event**: Our college NSS unit conducted a training program on CPR AND AED (Cardiopulmonary resuscitation) demonstrated by Dr.OK.Murthy,a famous cardiologist and Sri K.Apparao on 3/3/2020 .Morning session for boys and afternoon for girls.