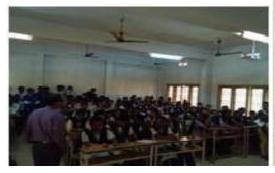

Pedatadepalli, Tadepalligudem - 534 101. W.G.Dist.(A.P.)

Name of the Program: PUBLIC SPEAKING ROSTRUM, A SKILL DEVELOPEMENT PROGRAM

Date: 15/10/2019

No. of Volunteers: 46

**Brief Report of the Event:** 

NSS unit of Sri Vasavi Engineering College organized a skill development program named Public Speaking Rostrum in college campus on 15/10/2020. Total 46 students participated (30male and 16 female), Monoaction & Extempore on life & contribution of freedom fighters was conduted.NSS unit recognized the best performer as "Speaker of the fortnight" and honoured them with prizes. The Management, Principal, Dean, HODs and faculty joined in this program and addressed the students.