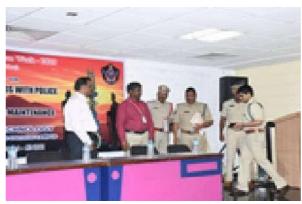

# Name of the Program: POLICE COMMEMORATION WEEK CELEBRATIONS

Date: 19/10/2019

No. of Volunteers: 46

#### **Brief Report of the Event:**

We celebrated Police Commemoration week in our college campus in association with NIT Tadepalligudem on 19/10/2019. Management, Prinicipal, faculty& students of our college, NIT director & Police officials participated in this event and awarded certificates to blood donors. All guests motivated the students with their speeches.