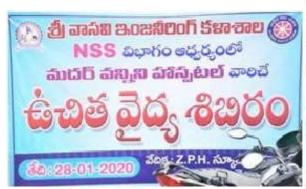

Pedatadepalli, Tadepalligudem - 534 101. W.G.Dist.(A.P.)

Name of the Program: FREE MEDICAL CAMP

Date: 28/01/2020

No. of Volunteers: 60

**Brief Report of the Event:** 

As part of NSS Special Camp (7<sup>th</sup> day), we conducted a free MEDICAL CAMP with the help of Mother Vannini Hospital, Tadepalligudem, in our adopted village Ramannagudem. we received a huge response from public. Total 60 volunteers (32 male, 28 female) participated.