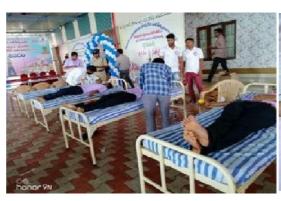

Pedatadepalli, Tadepalligudem – 534 101. W.G.Dist.(A.P.)

Name of the Program: BLOOD DONATION CAMP

Date: 12/02/2020

No. of Volunteers: 30

#### **Brief Report of the Event:**

Our college NSS unit organized a Blood Donation camp on 12/02/2020 in our college in the association of Red Cross Organization.In this camp we collected 30 units blood from our college NSS volunteers