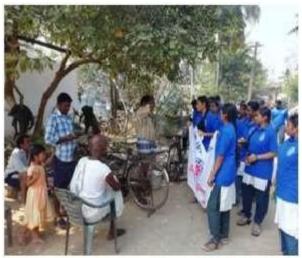

Pedatadepalli, Tadepalligudem – 534 101. W.G.Dist.(A.P.)

Name of the Program: AWARENESS PROGRAM FOR FARMERS ON CULTIVATION

Date: 25/01/2020

No. of Volunteers: 60

**Brief Report of the Event:** 

As part of NSS Special Camp(4<sup>th</sup> day), our college NSS unit conducted "Rythu Sadassu" to create an awareness program for farmers on cultivation in our adopted village Ramannagudem 5pm to 9pm.Our volunteers gave a power point presentation on economical methods of cultivation through technology . Horticulture students and faculty attended the program and created awareness among farmers. We received a great response from local farmers. Total 60 volunteers (32 male, 28 female) participated.