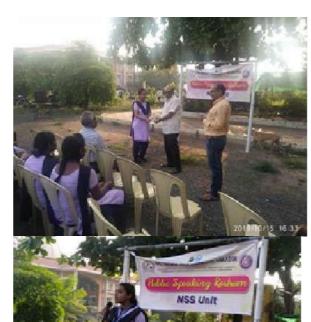

Pedatadepalli, Tadepalligudem - 534 101. W.G.Dist.(A.P.)

Name of the Program: PUBLIC SPEAKING ROSTRUM, A SKILL DEVELOPEMENT PROGRAM

Date: 15/10/2019

No. of Volunteers: 46

**Brief Report of the Event:** 

NSS unit of Sri Vasavi Engineering College organized a skill development program named Public Speaking Rostrum in college campus on 15/10/2020. Total 46 students participated (30male and 16 female), Monoaction & Extempore on life & contribution of freedom fighters was conduted.NSS unit recognized the best performer as "Speaker of the fortnight" and honoured them with prizes. The Management, Principal, Dean, HODs and faculty joined in this program and addressed the students.