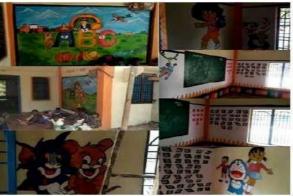

Pedatadepalli, Tadepalligudem – 534 101. W.G.Dist.(A.P.)

Name of the Program: RENOVATION OF ANGANWADI SCHOOL

Date: 24/01/2020

No. of Volunteers: 60

#### **Brief Report of the Event:**

As part of NSS Special Camp(3<sup>rd</sup> day), our college NSS volunteers adapted an Anganwadi school which was in poor condition and renovated it with paints and concept paintings. Total 60 volunteers (32 male, 28 female) participated.