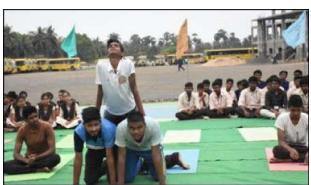

Pedatadepalli, Tadepalligudem – 534 101. W.G.Dist.(A.P.)

Name of the Program: SWACHH BHARAT

Date: 22/01/2020

No. of Volunteers: 60

**Brief Report of the Event**: We started a seven day NSS Special Camp at our adopted village Ramannagudem. We invited our MDO Mallikarjuna rao garu and local leaders to inaugurate the camp. Total 60 volunteers (32 male, 28 female) participated. They addressed the gathering about Swachh Bharat, sanitation and plantation. In this connection, we conducted "Intinta Swachh Bharat" program and distributed cloth bags to every house in village as first day of NSS Special Camp.

#### Name of the Program: International Yoga Day

Date: 21.06.2019

#### **Brief Report of the Event:**

International Yoga day was celebrated on 21/06/2019 in Sri Vasavi Engneering College campus. NSS volunteers performed Yogasans in this event , and some volunteers explained the importance of yoga. The Management, Principal, Dean, HODs and faculty participated and addressed the students about significance of Yoga. In this event .Total 70 NSS volunteers(50 male, 20 female) participated.