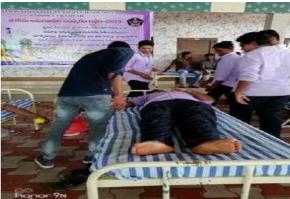

Pedatadepalli, Tadepalligudem – 534 101. W.G.Dist.(A.P.)

Name of the Program: BLOOD DONATION CAMP

Date: 12/02/2020

No. of Volunteers: 30

#### **Brief Report of the Event:**

Our college NSS unit organized a Blood Donation camp on 12/02/2020 in our college in the association of Red Cross Organization.In this camp we collected 30 units blood from our college NSS volunteers