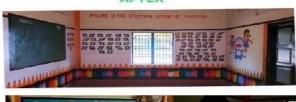

Pedatadepalli, Tadepalligudem – 534 101. W.G.Dist.(A.P.)

Name of the Program: RENOVATION OF ANGANWADI SCHOOL

Date: 24/01/2020

No. of Volunteers: 60

#### **Brief Report of the Event:**

As part of NSS Special Camp(3<sup>rd</sup> day), our college NSS volunteers adapted an Anganwadi school which was in poor condition and renovated it with paints and concept paintings. Total 60 volunteers (32 male, 28 female) participated.