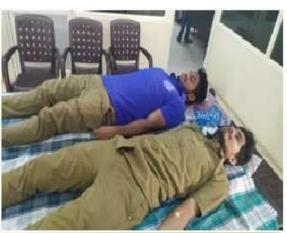

Pedatadepalli, Tadepalligudem – 534 101. W.G.Dist.(A.P.)

Name of the Program: BLOOD DONATION CAMP

Date: 12/02/2020

No. of Volunteers: 30

#### **Brief Report of the Event:**

Our college NSS unit organized a Blood Donation camp on 12/02/2020 in our college in the association of Red Cross Organization.In this camp we collected 30 units blood from our college NSS volunteers