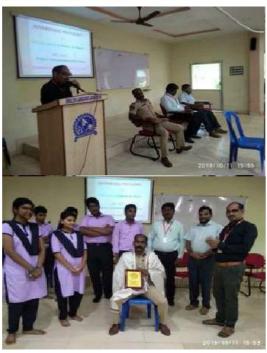

Pedatadepalli, Tadepalligudem – 534 101. W.G.Dist.(A.P.)

Name of the Program: Personal Development with Personality
Development

Date: 29/02/2020

No. of Volunteers: 62

**Brief Report of the Event:** 

Our college NSS unit conducted a motivational lecture on "Personal Development with Personality Development" for our students on 29/02/2020 in our college campus. The resource person is Dr.P.Venkateswar, Chemical Engineer, Executive Committee Member, The Institution of Engineers, AP State Centre, Vijayawada

### PRESONAL DEVELOPMENT WITH PERSONLITY DEVELOPMENT

WELCOME

#### Dr.P.Venkateswar

Chemical Engineer, Execute Committee Member

The Institution of Engineers

A.P.STATE CENTER, VIJAYAWADA

BRI VASAVI ENGINEERING COLLEGE
Pedatadepalli, TADEPALLIGUDEM

Pedatadepalli, Tadepalligudem – 534 101. W.G.Dist.(A.P.)