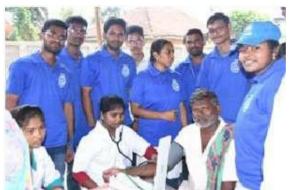

Pedatadepalli, Tadepalligudem - 534 101. W.G.Dist.(A.P.)

Name of the Program: FREE MEDICAL CAMP

Date: 28/01/2020

No. of Volunteers: 60

**Brief Report of the Event:** 

As part of NSS Special Camp (7<sup>th</sup> day), we conducted a free MEDICAL CAMP with the help of Mother Vannini Hospital, Tadepalligudem, in our adopted village Ramannagudem. we received a huge response from public. Total 60 volunteers (32 male, 28 female) participated.