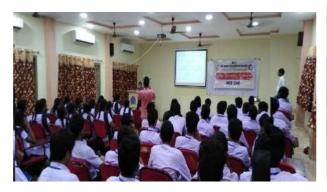

Name of the Program: Awareness program on DISHA ACT

Date: 28/02/2020

No. of Volunteers: 220

**Brief Report of the Event:** 

Our college NSS unit conducted an awareness program on Disha Act on 28/02/2020 in our college campus with the help of local police department. 220 students participated in this program.