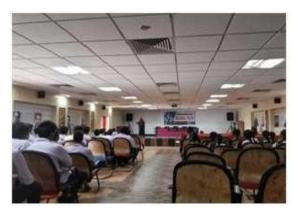

Name of the Program: ONE DAY CONFERENCE ON DRUG DE-ADDICTION

Date: 29/01/2020

No. of Volunteers: 250

**Brief Report of the Event:** 

Under the direction of AP NSS CELL and JNTUK NSS CELL, We conducted one day conference on DRUG DE-ADDICTION in our college campus. In the light of this, Ms. M. Vijaya Lakshmi, Drug Inspector, Kovvur attended the conference as guest of honour and she counselled the students from various institutions who attended the program about various Drug Addictions in her speech. The resource persons Mrs. S.V.N. Ratna Veni & Mr. S. Venkateswarulu motivated the students towards DRUG DE-ADDICTION in forenoon sessions. In the afternoon session, the resource person Dr. S. Krishna Murthy Naidu, a certified NLP Trainer given a motivation lecture on DRUG DE-ADDICTION through Neural Linguistic Programming. In the last session Sri. T. Gangadhara Reddy, a laughter Yoga Therapist, gave a motivation lecture on DRUG DE-ADDICTION with the help of laughter Yoga. In this conference nearly 250 NSS Volunteers participated from various institutions under JNTUK. All participants enjoyed a lot every session. Breakfast, Lunch and Snacks were arranged for all participants. All participants were given participation certificate in the valedictory function.