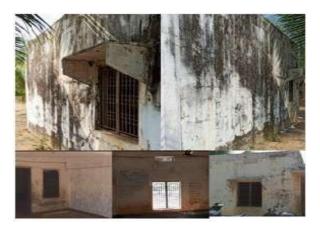

#### **Brief Report of the Event:**

As part of NSS Special Camp(3<sup>rd</sup> day), our college NSS volunteers adapted an Anganwadi school which was in poor condition and renovated it with paints and concept paintings. Total 60 volunteers (32 male, 28 female) participated.