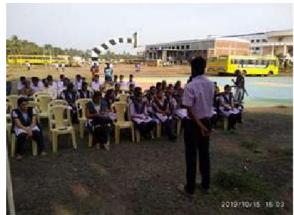

Pedatadepalli, Tadepalligudem - 534 101. W.G.Dist.(A.P.)

Name of the Program: PUBLIC SPEAKING ROSTRUM, A SKILL DEVELOPEMENT PROGRAM

Date: 15/10/2019

No. of Volunteers: 46

**Brief Report of the Event:** 

NSS unit of Sri Vasavi Engineering College organized a skill development program named Public Speaking Rostrum in college campus on 15/10/2020. Total 46 students participated (30male and 16 female), Monoaction & Extempore on life & contribution of freedom fighters was conduted.NSS unit recognized the best performer as "Speaker of the fortnight" and honoured them with prizes. The Management, Principal, Dean, HODs and faculty joined in this program and addressed the students.