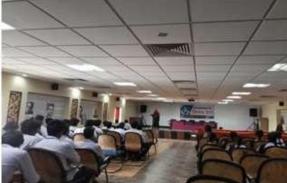

Name of the Program: ONE DAY CONFERENCE ON DRUG DE-ADDICTION

Date: 29/01/2020

No. of Volunteers: 250

**Brief Report of the Event:** 

Under the direction of AP NSS CELL and JNTUK NSS CELL, We conducted one day conference on DRUG DE-ADDICTION in our college campus. In the light of this, Ms. M. Vijaya Lakshmi, Drug Inspector, Kovvur attended the conference as guest of honour and she counselled the students from various institutions who attended the program about various Drug Addictions in her speech. The resource persons Mrs. S.V.N. Ratna Veni & Mr. S. Venkateswarulu motivated the students towards DRUG DE-ADDICTION in forenoon sessions. In the afternoon session, the resource person Dr. S. Krishna Murthy Naidu, a certified NLP Trainer given a motivation lecture on DRUG DE-ADDICTION through Neural Linguistic Programming. In the last session Sri. T. Gangadhara Reddy, a laughter Yoga Therapist, gave a motivation lecture on DRUG DE-ADDICTION with the help of laughter Yoga. In this conference nearly 250 NSS Volunteers participated from various institutions under JNTUK. All participants enjoyed a lot every session. Breakfast, Lunch and Snacks were arranged for all participants. All participants were given participation certificate in the valedictory function.