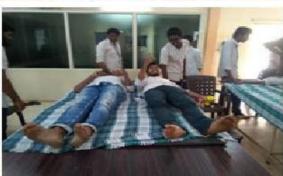

Pedatadepalli, Tadepalligudem – 534 101. W.G.Dist.(A.P.)

Name of the Program: BLOOD DONATION CAMP

Date: 12/02/2020

No. of Volunteers: 30

#### **Brief Report of the Event:**

Our college NSS unit organized a Blood Donation camp on 12/02/2020 in our college in the association of Red Cross Organization.In this camp we collected 30 units blood from our college NSS volunteers