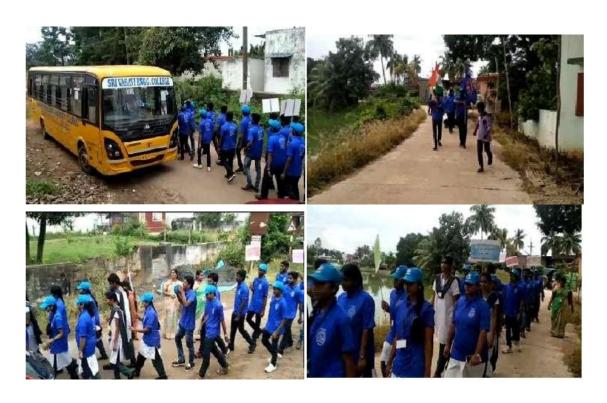

Pedatadepalli, Tadepalligudem – 534 101. W.G.Dist.(A.P.)

Name of the Program: A RALLY ON RASHTRIYA EKTA DIWAS

Date: 31/10/2019

No. of Volunteers: 140

**Brief Report of the Event:** 

A huge rally on Rastriya Ekta Diwas was conducted in Tadepalligudem town on 31/10/2019. 120 NSS volunteers (80 male 40 female) 20 other students participated, faculty, management & important leaders of town participated in this rally.

#### **Brief Report of the Event:**

On the occasion of "Rashtriya Ekta Diwas (National Unity Day)", Our college NSS unit organized Extempore on "Thoughts of Sardar Vallabhai Patel &National Unity" on 30-10-2019(Wednesday)at 03:40 Pm. B.tech &MBA students participated in this event. Prizes were distributed to the good performers.