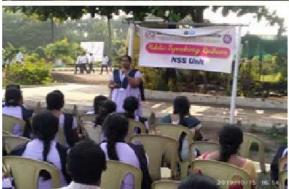

Pedatadepalli, Tadepalligudem - 534 101. W.G.Dist.(A.P.)

Name of the Program: PUBLIC SPEAKING ROSTRUM, A SKILL DEVELOPEMENT PROGRAM

Date: 15/10/2019

No. of Volunteers: 46

**Brief Report of the Event:** 

NSS unit of Sri Vasavi Engineering College organized a skill development program named Public Speaking Rostrum in college campus on 15/10/2020. Total 46 students participated (30male and 16 female), Monoaction & Extempore on life & contribution of freedom fighters was conduted.NSS unit recognized the best performer as "Speaker of the fortnight" and honoured them with prizes. The Management, Principal, Dean, HODs and faculty joined in this program and addressed the students.