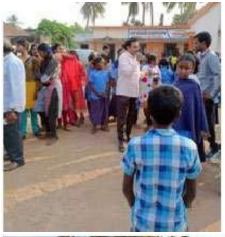

#### Name of the Program: INAUGURATION OF ANGANIWADI SCHOOL BULDING

Date: 05/02/2020 No. of Volunteers:60

Brief Report of the Event: As part of NSS Special Camp, our college NSS volunteers renovated Anganwadi school building in our adapted village Ramannagudem.In the light of this, Smt.K.Vijaya Kumari, Project Director of women development and child welfare department, attended as chief guest. She appreciated all the NSS volunteers with a gift from her department for their best contribution. The college Management, Principal ,Dean,HODs , staff ,students and all local leaders participated.

### ఎన్ఎస్ఎస్ వాలంటీర్ల సేవలు అణనందనీయం

(ತಾದೆ ಏರಿ ರಾಮನ್ನ ಗೂಡಂ గూడెం గ్రామీణ), న్యూస్ట్ మడే: ఎ 3535 వాలంటీర్మ సేవలు ఆభినందనీయమని ఐసీడీ ఎస్ ప్రాజెక్టు డైరెక్టర్ కె.విజయకు మారి అన్నారు. మండలంలోని పెదతాడేపల్లిలోని వాసవి ఇంజినీ మండలంలోని రింగ్ కళాశాల ఎస్ఎస్ఎస్ వాలం టీర్లు జాతీయ సేవా పదకం కార్య శ్రమంలో భాగంగా రామనాగాం

ರಂಗುಲು ಆಂದಂಗ್ తీర్చిదిద్దారన్నారు. కార్యత్రమంలో గ్రామ మాజీ సర్బంచి చింతా వెంకట్రావు, ఎంపీటీసీ కావలివరపు టీఎన్ఎస్ఎఫ్ జిల్లా అధ్యక్షుడు పాటి ధర్మేంద్ర,

. కేండానికి రంగులు వేసి అందంగా రూపొందించారు. కేంద్రాన్ని బుధవారం ఆమె ప్రారంభించారు. అనంతరం విజయకుమారి మాట్లాడుతూ జాతీయ సేవా పథకంలో

రామన్నగూడెంలోని అంగన్వాడీ స్వరాజ్యలక్ష్మి, సూపర్మేజర్లు ఎం.మంగతాయారు, దుర్గా భవాని, వానవి కళాశాల అద్యక్షుడు గ్రంథి సత్యనారాయణ, ప్రిుగ్గుపల్ రత్నాకరరావు, ఎన్ఎస్ఎస్ ప్రోగ్రాం ఆఫీసర్ ఎన్.రాజశేఖర్ తదితరులు పాల్గొన్నారు.