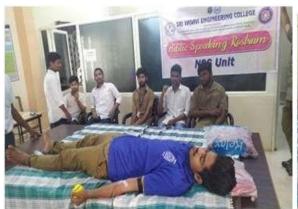

Pedatadepalli, Tadepalligudem – 534 101. W.G.Dist.(A.P.)

Name of the Program: BLOOD DONATION CAMP

Date: 12/02/2020

No. of Volunteers: 30

#### **Brief Report of the Event:**

Our college NSS unit organized a Blood Donation camp on 12/02/2020 in our college in the association of Red Cross Organization.In this camp we collected 30 units blood from our college NSS volunteers