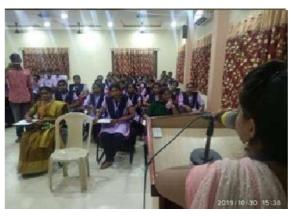

Pedatadepalli, Tadepalligudem – 534 101. W.G.Dist.(A.P.)

Name of the Program: Personal Development with Personality
Development

Date: 29/02/2020

No. of Volunteers: 62

**Brief Report of the Event:** 

Our college NSS unit conducted a motivational lecture on "Personal Development with Personality Development" for our students on 29/02/2020 in our college campus. The resource person is Dr.P.Venkateswar, Chemical Engineer, Executive Committee Member, The Institution of Engineers, AP State Centre, Vijayawada

### PRESONAL DEVELOPMENT WITH PERSONLITY DEVELOPMENT

WELCOME