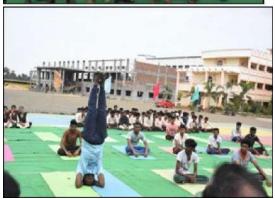

#### Name of the Program: International Yoga Day

Date: 21.06.2019

#### **Brief Report of the Event:**

International Yoga day was celebrated on 21/06/2019 in Sri Vasavi Engneering College campus. NSS volunteers performed Yogasans in this event , and some volunteers explained the importance of yoga. The Management, Principal, Dean, HODs and faculty participated and addressed the students about significance of Yoga. In this event .Total 70 NSS volunteers(50 male, 20 female) participated.