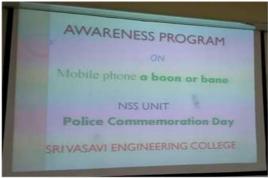

Pedatadepalli, Tadepalligudem – 534 101. W.G.Dist.(A.P.)

Name of the Program: AN AWARENESS PROGRAM CELL PHONE A BOON OR BAIN"

Date: 11/10/2019

No. of Volunteers: 46

**Brief Report of the Event:** 

NSS unit of SRI VASAVI ENGINEERING COLLEGE organized an awareness program on "cell phone is a boon or bane" was conducted in our college campus on 11/10/2019, in this connection, our college Principal motivated the students to avoid the misuse of cellphone. SUB INSPECTOR of police Tadepalligudem (rural) addressed the students about adverse impact of cellphone .Particularly for girl students if they misuse it. Also, he tried to create interest in students towards IAS&IPS services. Students also expressed their opinion on advantages due to proper usage & disadvantages due to misuse. .The Management, Principal, Dean, HODs and faculty joined in this program addressed the students.Principal and students felicitated the sub inspector Dasu garu on the occasion of police commemoration day.