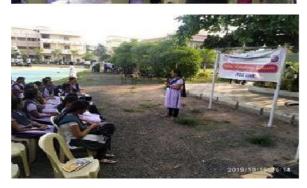

Pedatadepalli, Tadepalligudem - 534 101. W.G.Dist.(A.P.)

Name of the Program: PUBLIC SPEAKING ROSTRUM, A SKILL DEVELOPEMENT PROGRAM

Date: 15/10/2019

No. of Volunteers: 46

**Brief Report of the Event:** 

NSS unit of Sri Vasavi Engineering College organized a skill development program named Public Speaking Rostrum in college campus on 15/10/2020. Total 46 students participated (30male and 16 female), Monoaction & Extempore on life & contribution of freedom fighters was conduted.NSS unit recognized the best performer as "Speaker of the fortnight" and honoured them with prizes. The Management, Principal, Dean, HODs and faculty joined in this program and addressed the students.