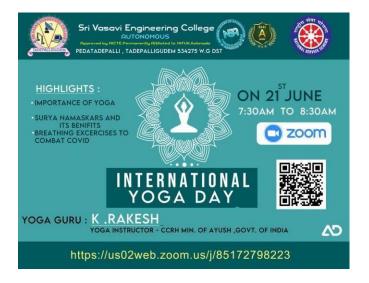

Name of the Program: International Yoga Day 2021

Date: 21/06/2021

#### **Brief Report of the Event:**

On the occasion of International Yoga Day the Management, Principal ,Staff and Students of Sri Vasavi Engineering College came together to celebrate the event with great enthusiasm. The NSS unit, Sri Vasavi Engineering College,Pedatadepalli, Tadepalligudem, West Godavari District,Andhra Pradesh celebrated the 7th International Yoga Day in online on 21/06/2021. The program received a tremendous response from the people within and outside of Sri Vasavi. 300 attended in zoom meeting ,270 viewed though YouTube live link and 382 viewed through the recorded video of the event which was uploaded in the college YouTube . A total of 952 people benefited instantly from this program.